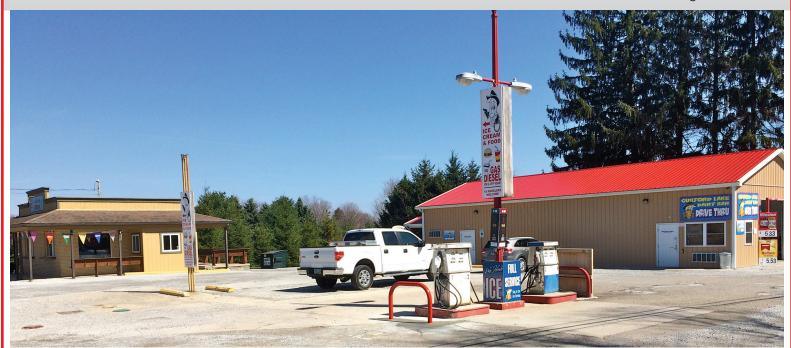

## **Guilford Lake Dairy Bar**

**DRIVE THRU - GAS STATION** 

**Income Operating Business & Real Estate** 

Due to owner's age and health, real estate and business sell at ABSOLUTE AUCTION to the highest bidder on location:

32660 SR 172, Hanoverton, OH 44423

Directions: Take Rt. 172 west of Lisbon & Rt. 30 or east of Rt. 9 to Guilford Lake Area. Watch for KIKO signs.

REAL ESTATE: Features turnkey purchase including Dairy Bar, currently leased \$750.00 per month. Drive thru w/open & operating gas pumps. Seller has State Liquor Licenses and State Lottery and will cooperate in transfer to buyer, but is not part of purchase. \$1,000,000.00 average annual gross sales past few years. Annual real estate taxes \$1,500.00. Inventory stock will transfer at cost. For more information or help with financing call or text Gene. Visit our website at www.kikoauctions.com to view additional pictures.