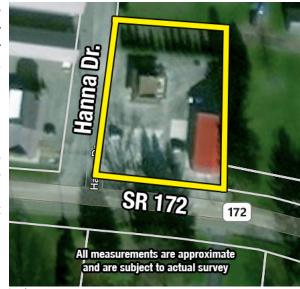

32660 SR 172, Hanoverton, OH 44423

Directions: Take Rt. 172 west of Lisbon & Rt. 30 or east of Rt. 9 to Guilford Lake Area. Watch for KIKO signs.

REAL ESTATE: Features turnkey purchase including Dairy Bar, currently leased \$750.00 per month. Drive thru w/open & operating gas pumps. Seller has State Liquor Licenses and State Lottery and will cooperate in transfer to buyer, but is not part of purchase. \$1,000,000.00 average annual gross sales past few years. Annual real estate taxes \$1,500.00. Inventory stock will transfer at cost. For more information or help with financing call or text Gene. Visit our website at www.kikoauctions.com to view additional pictures.