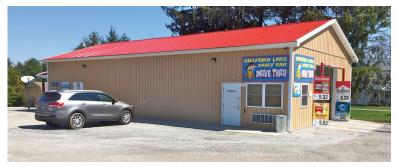

## **Guilford Lake Dairy Bar**

**DRIVE THRU - GAS STATION** 

**Income Operating Business & Real Estate** 

Due to owner's age and health, real estate and business sell at ABSOLUTE AUCTION to the highest bidder on location:

32660 SR 172, Hanoverton, OH 44423

Directions: Take Rt. 172 west of Lisbon & Rt. 30 or east of Rt. 9 to Guilford Lake Area. Watch for KIKO signs.

REAL ESTATE: Features turnkey purchase including Dairy Bar, currently leased \$750.00 per month. Drive thru w/open & operating gas pumps. Seller has State Liquor Licenses and State Lottery and will cooperate in transfer to buyer, but is not part of purchase. \$1,000,000.00 average annual gross sales past few years. Annual real estate taxes \$1,500.00. Inventory stock will transfer at cost. For more information or help with financing call or text Gene. Visit our website at www.kikoauctions.com to view additional pictures.