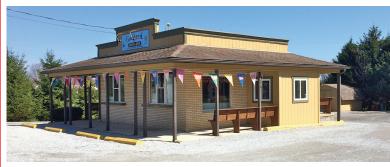

## **Guilford Lake Dairy Bar**

**DRIVE THRU - GAS STATION** 

**Income Operating Business & Real Estate** 

Due to owner's age and health, real estate and business sell at ABSOLUTE AUCTION to the highest bidder on location:

32660 SR 172, Hanoverton, OH 44423

Directions: Take Rt. 172 west of Lisbon & Rt. 30 or east of Rt. 9 to Guilford Lake Area. Watch for KIKO signs.

REAL ESTATE: Features turnkey purchase including Dairy Bar, currently leased \$750.00 per month. Drive thru w/open & operating gas pumps. Seller has State Liquor Licenses and State Lottery and will cooperate in transfer to buyer, but is not part of purchase. \$1,000,000.00 average annual gross sales past few years. Annual real estate taxes \$1,500.00. Inventory stock will transfer at cost. For more information or help with financing call or text Gene. Visit our website at www.kikoauctions.com to view additional pictures.